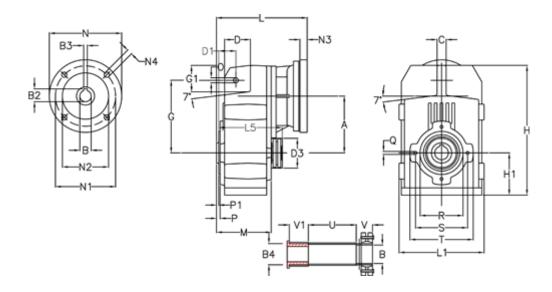

## **Measures**

| A = 175.75 | D1 = 56.5  | l5 = 200.0  | P1                                         | = 3.5    | V =  |
|------------|------------|-------------|--------------------------------------------|----------|------|
| B = 42     | d3 = 100   | M = 144.0   | Q                                          | = M12x19 | V1 = |
| B1 = 24    | G = 218    | N = 200     | R                                          | = 130    |      |
| B2 = 27.3  | G1 = 97.5  | N1 = 165    | S                                          | = 165    |      |
| B3 = 8     | H = 389.0  | N2 = 130    | Т                                          | = 200    |      |
| B4 = 42    | H1 = 116.0 | N4 = M10x20 | Tightening torque Nm adapter bushing = 6.0 |          |      |
| C = 16     | L = 265.5  | O = 14      | Tightening torque Nm shrink disc           | = 10.0   |      |
| D = 79.0   | L1 = 242   | P = 7.5     | U                                          | = 82.0   |      |
|            |            |             |                                            |          |      |